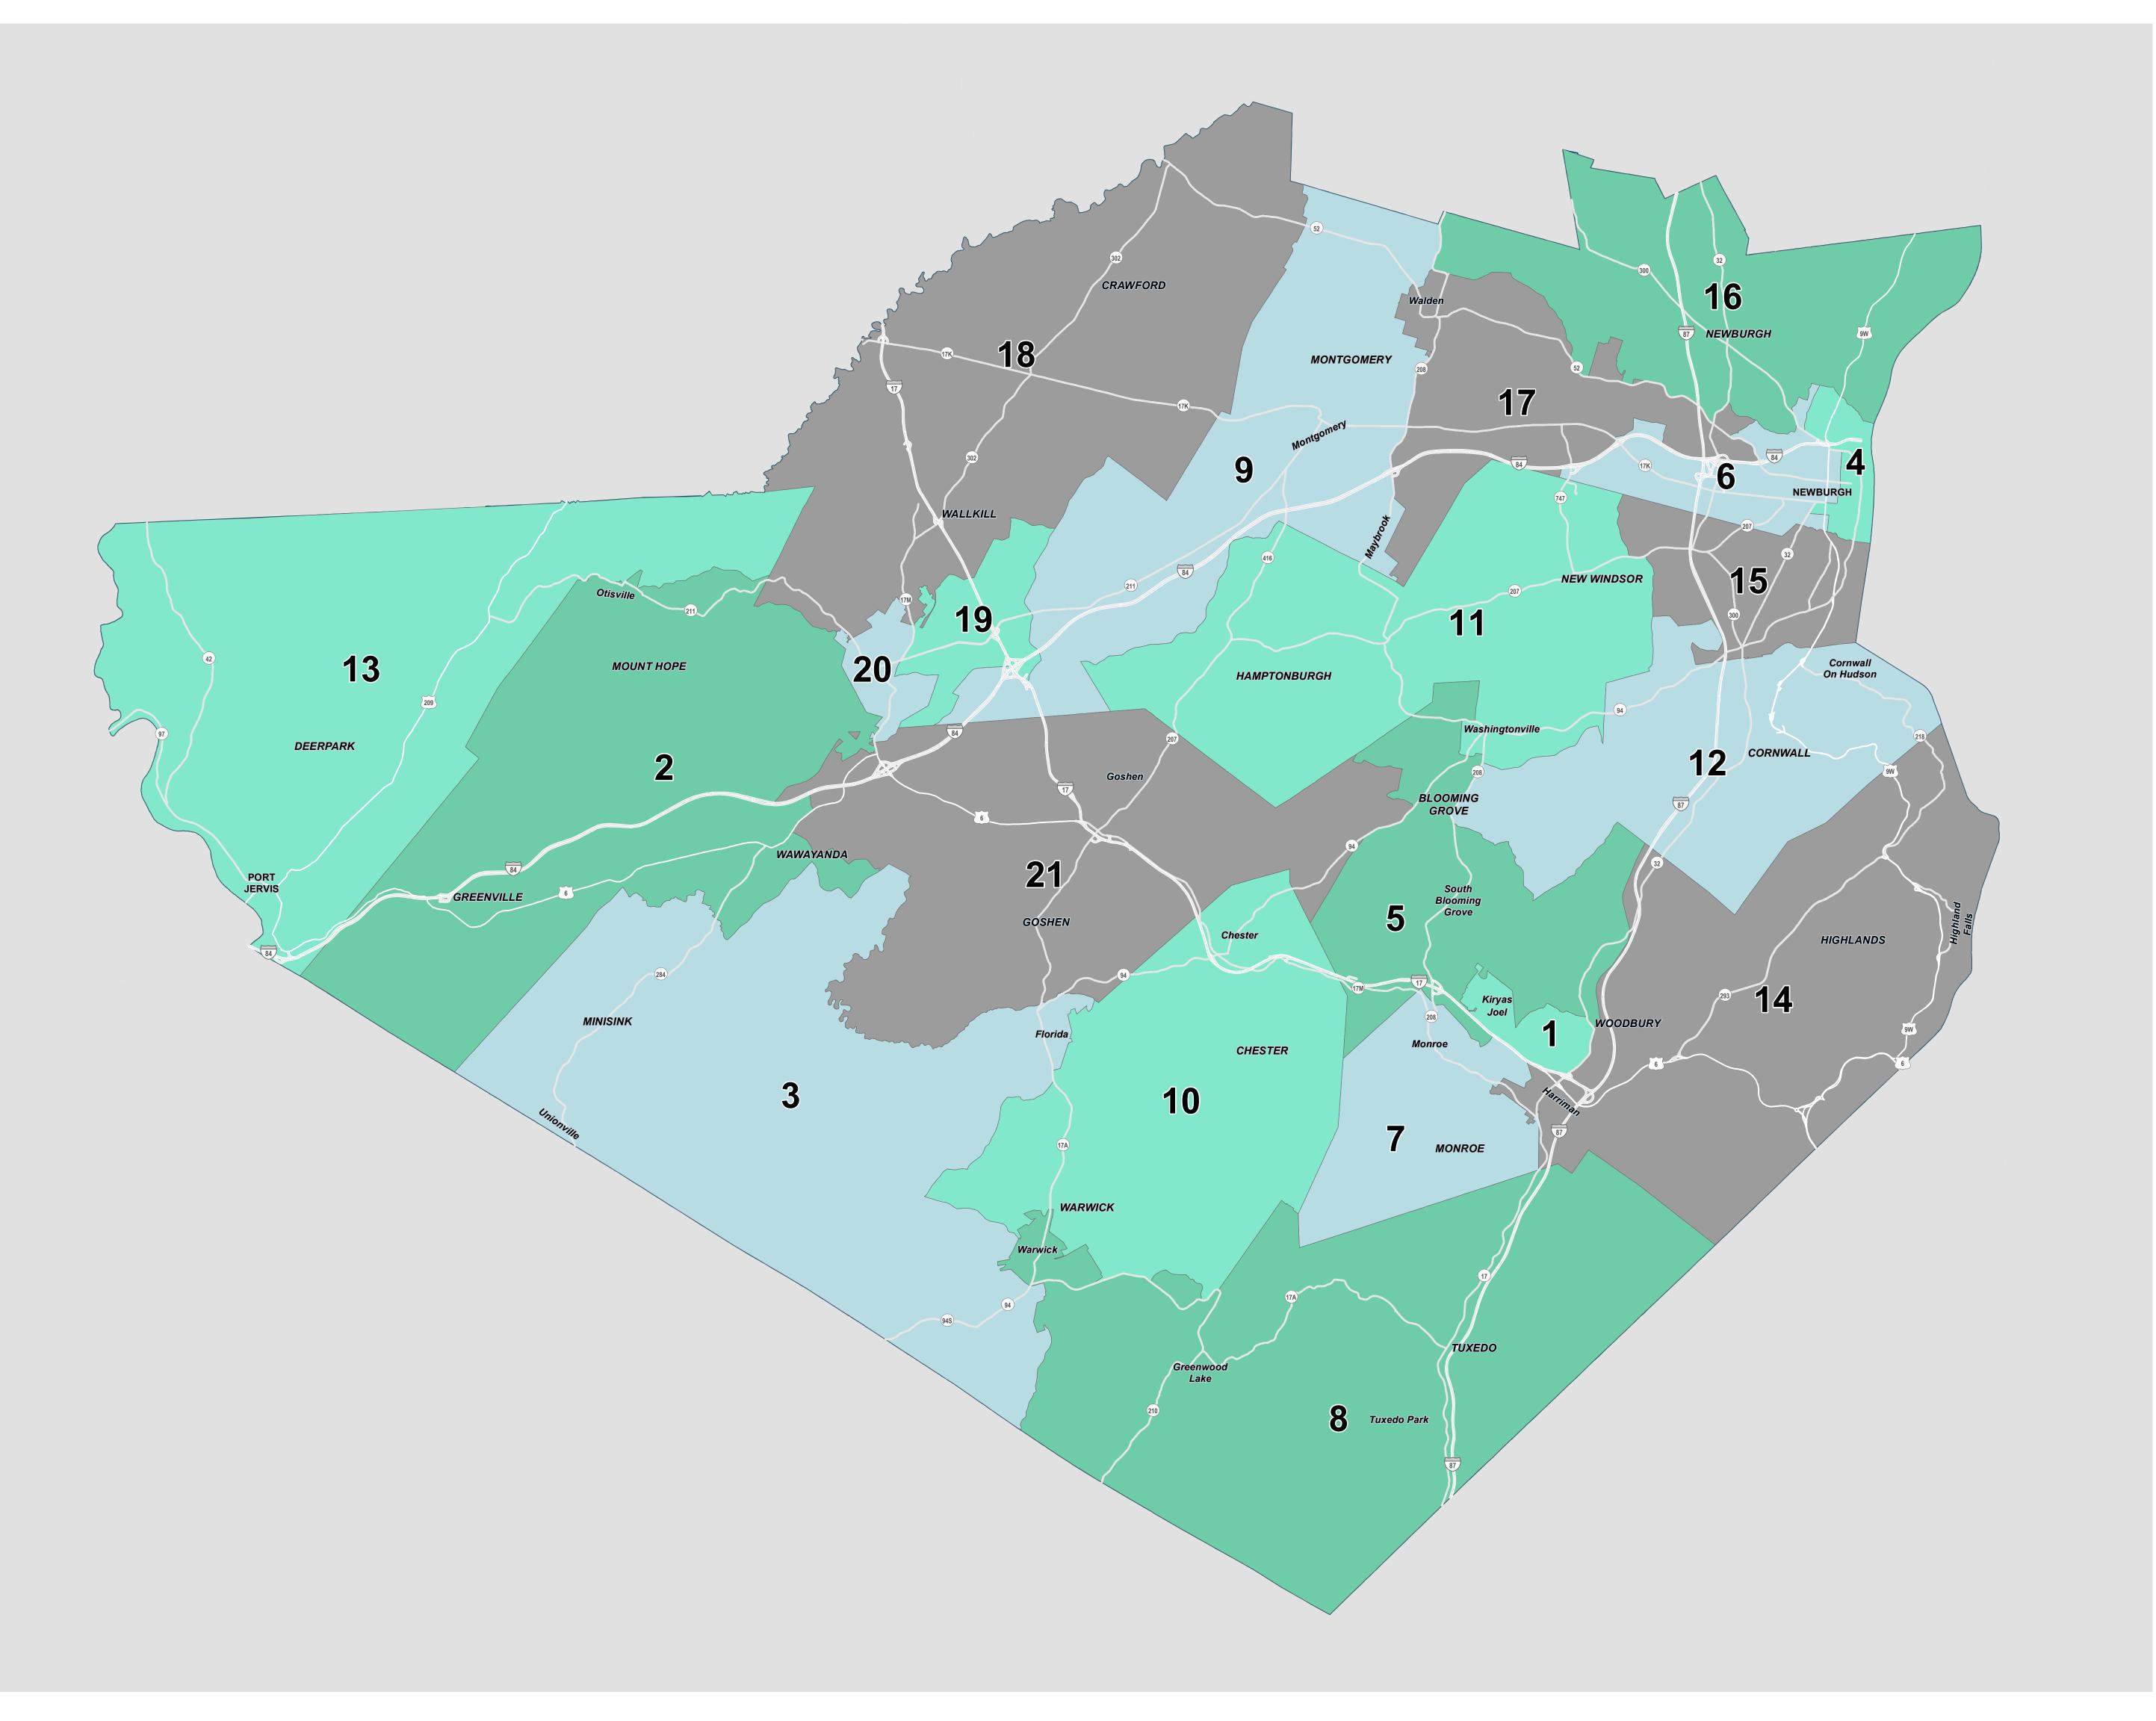

## LEGISLATIVE DISTRICTS

Approved Date: June 14th 2013

Interstate

Federal Highway
State Route

**Legislative Districts** 

ORANGE COUNTY
DEPARTMENT OF PLANNING

DISCLAIMER: The County of Orange makes no warranty whatsoever as to the accuracy or completeness of any information depicted on this map. Data depicted here may have been developed in cooperation with other County departments, as well as other Federal, State and Local government agencies. The County of Orange hereby disclaims liability for any loss or damage resulting from the use of the information and/or representations contained herein.